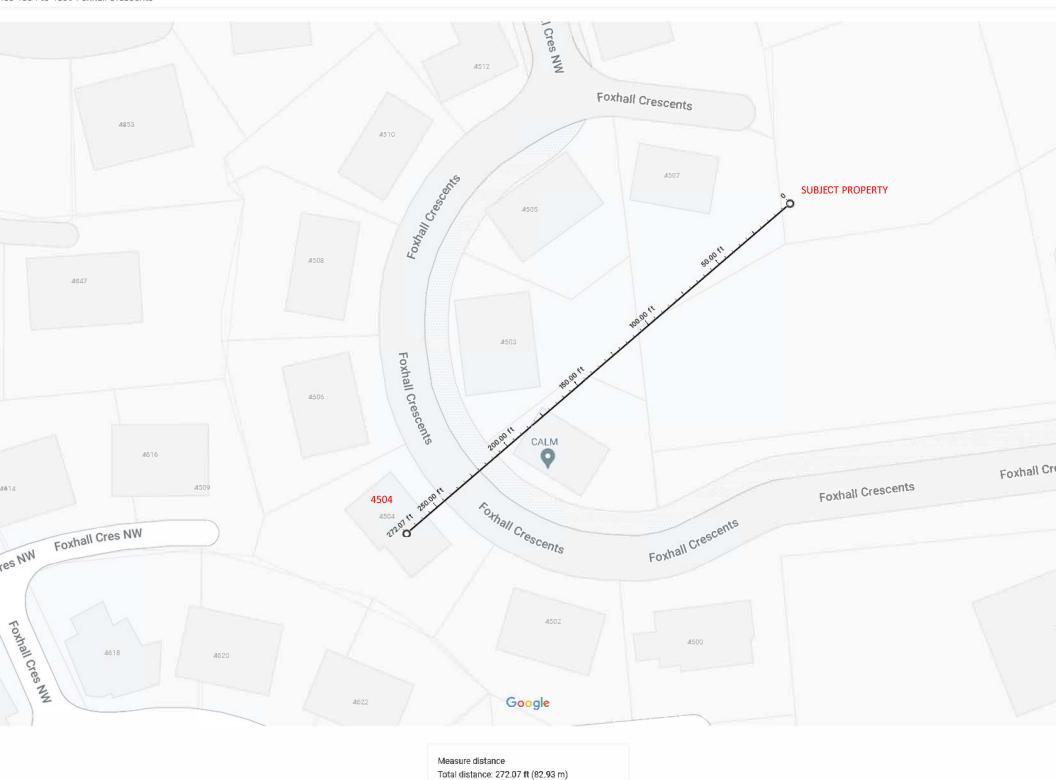

Dear Members of the Board of Zoning Adjustment:

On behalf of the Applicant, in support of the Applicant's Motion to Deny the party status request of John Fox, please be advised that Mr. Fox is no longer the President of the Foxhall Crescents Homeowners Association as he asserts. Further, Mr. Fox's home, at 4504 Foxhall Crescents Drive, N.W., is located in excess of 200 feet of the subject property (see the attached map) and as such is unlikely to experience any distinct or unique impacts associated with the construction of a home on the subject property.