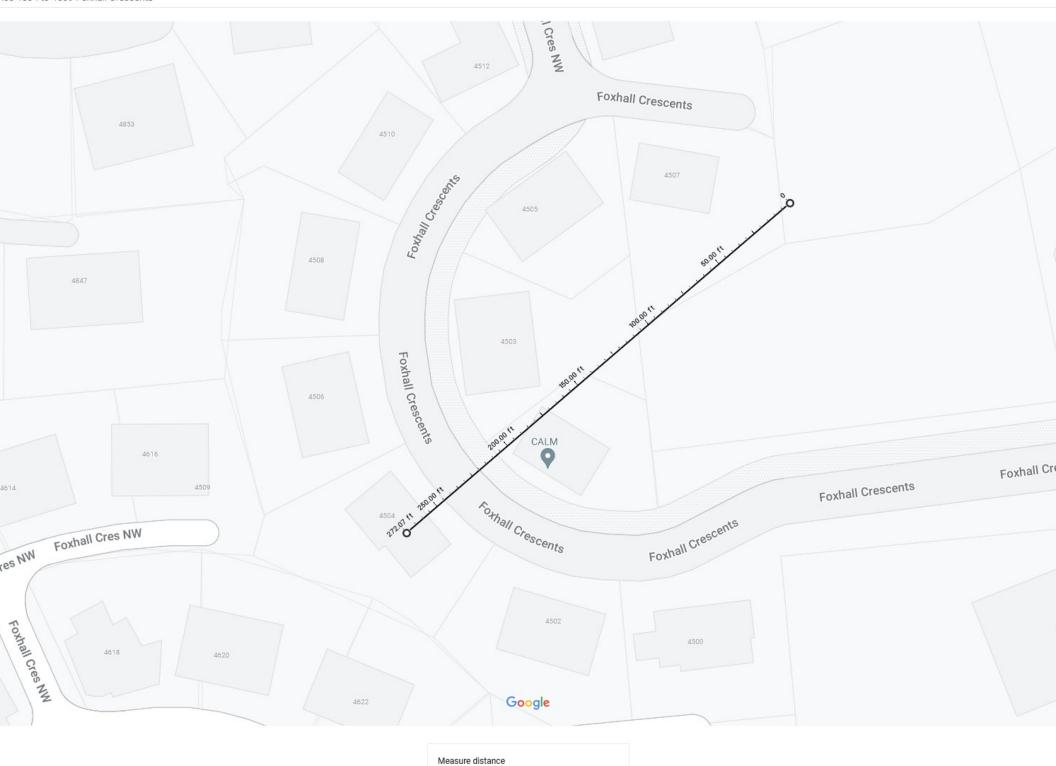

Dear Members of the Board of Zoning Adjustment:

On behalf of the Applicant, in support of the Applicant's Motion to Deny the party status request of John Fox, please be advised that Mr. Fox is no longer the President of the Foxhall Crescents Homeowners Association as he asserts. Further, Mr. Fox's home, at 4504 Foxhall Crescents Drive, N.W., is located in excess of 200 feet of the subject property (see the attached map) and as such is unlikely to experience any distinct or unique impacts associated with the construction of a home on the subject property.